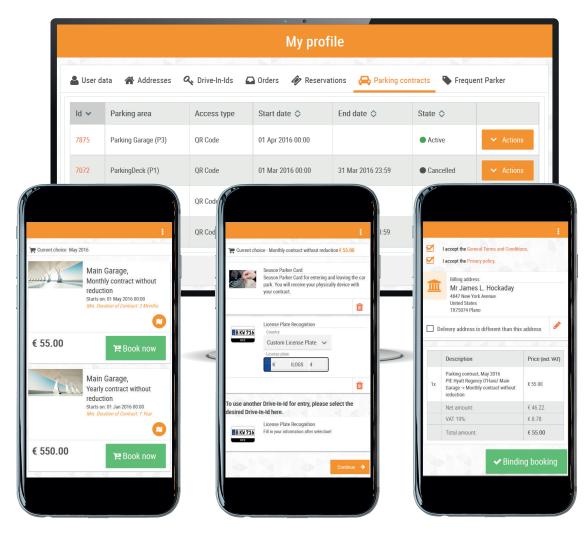

#### **CUSTOMER EXPERIENCE**

Parking without hassle of paying every time

- Customer self service 24/7 hours
- $\square$ (user profile, booking request, contract changes, cancellation)
- Electronic invoice (download from user profile)
- Selection of favorable individual identification media  $\square$