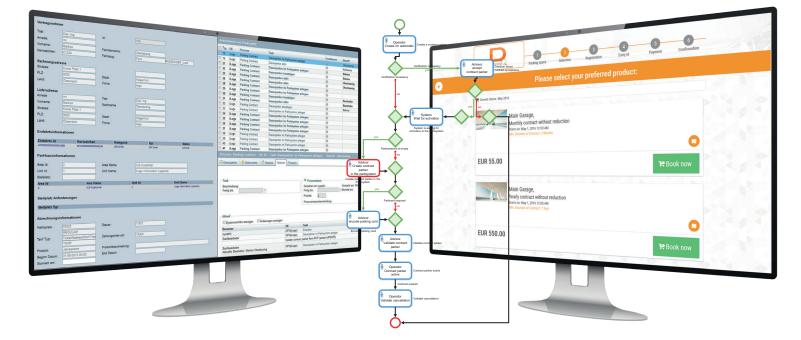

## **ADMINISTRATION PORTAL**

 $\mathbf{\mathbf{S}}$ 

Operate and optimize your contract management with a strong backend web-application and integrated workflow engine

| ~          |                             |                                                                                                    |                                                                   |                                       |                                                                                                                                                                       |                          |                                           |                                                                                     |               | _           |                               |                      |
|------------|-----------------------------|----------------------------------------------------------------------------------------------------|-------------------------------------------------------------------|---------------------------------------|-----------------------------------------------------------------------------------------------------------------------------------------------------------------------|--------------------------|-------------------------------------------|-------------------------------------------------------------------------------------|---------------|-------------|-------------------------------|----------------------|
| Ŭ.         |                             |                                                                                                    | *                                                                 | < 1 > »                               | 20 🔹 Cour                                                                                                                                                             | 64                       |                                           |                                                                                     |               |             | 曹武는                           | <b>-</b> 0           |
| ld 🗸       | Order Id 🛇                  | Parking unit 🛇                                                                                     | Parking area 🛇                                                    | Product 🗇                             | Customer 🗘                                                                                                                                                            | Start dat                | te 🗇 End e                                | late 🛇                                                                              | State 🗇 Gr    | oss Amoun   | t ¢                           |                      |
| 57337      | 23670                       | Hyatt Regency O'Hare                                                                               | Main Garage                                                       | Monthly contract without<br>reduction | James L.<br>Hockaday                                                                                                                                                  | May 1, 201<br>AM         | 16 12:00                                  |                                                                                     | Completed 55. | 00          | × .                           | Actions              |
| 57336      | 23668                       | ParkingHQ Parking Circle                                                                           | Parking Garage                                                    | PH0 Ticket                            | James L.                                                                                                                                                              | Aug 1, 201               | 16 12:00                                  |                                                                                     | Active 20     | 00          |                               | Actions              |
|            |                             | ilogs, information logistics                                                                       | (P3)                                                              |                                       | Hockaday                                                                                                                                                              | AM<br>Jul 1, 2016        | 6 10:00 Aug 1                             | 2016 12:00                                                                          |               |             |                               |                      |
| 57333      | 23663                       | GmbH                                                                                               | Parking Deck                                                      | PHQ Ticket                            | James L.<br>Hockaday                                                                                                                                                  | AM                       | 6 12:00 AUG 1<br>AM                       | 2016 12:00                                                                          | Active 20.    | 00          | × .                           | Actions              |
| * 57332    | <b>*</b> >                  | Contract Parker                                                                                    | Parking co                                                        | ntract. January 2                     |                                                                                                                                                                       |                          |                                           |                                                                                     | (             | Q «Quick    | Search*                       | 0 /                  |
|            |                             |                                                                                                    |                                                                   |                                       |                                                                                                                                                                       |                          |                                           |                                                                                     |               |             |                               |                      |
| ParkingHQ® | ·po                         |                                                                                                    | ×                                                                 | / ť                                   |                                                                                                                                                                       |                          | Z                                         |                                                                                     |               |             |                               |                      |
|            | Fina                        |                                                                                                    | Cancel technica                                                   | lly Change De                         | lete Bill Transa                                                                                                                                                      | ictions Cha              | ange Customer                             | Resend co                                                                           |               |             |                               |                      |
|            | Cont                        | irm                                                                                                |                                                                   | Operations                            |                                                                                                                                                                       |                          |                                           | Con                                                                                 | tent          |             |                               |                      |
|            |                             |                                                                                                    |                                                                   |                                       |                                                                                                                                                                       |                          |                                           |                                                                                     |               |             |                               |                      |
|            | 🚯 Det                       | ails 🔍 Access types                                                                                | 🖴 Parking St                                                      | atistics ≡ Order It                   | ems                                                                                                                                                                   |                          |                                           |                                                                                     |               |             |                               |                      |
|            | 🚯 Det                       | ails 🔍 Access types                                                                                | 🖨 Parking St                                                      | atistics 🛛 🚍 Order It                 | ems                                                                                                                                                                   |                          |                                           |                                                                                     |               |             | 📑 Files                       | ≓ Tra                |
|            |                             | ails & Access types                                                                                | 🖨 Parking St                                                      | atistics 🛛 🗮 Order It                 | ems                                                                                                                                                                   |                          |                                           |                                                                                     |               |             | Files 📔                       | ≓ Tra                |
|            |                             |                                                                                                    | 🖨 Parking St                                                      | atistics ≡ Order It                   | _                                                                                                                                                                     | Count:5                  |                                           |                                                                                     |               |             | Files                         |                      |
|            |                             |                                                                                                    | 😝 Parking St                                                      | « < 1 >                               | » 100 •                                                                                                                                                               | Count:5<br>Drive-In-Id 🗇 | Parking area ≎                            | State ≎                                                                             | Amount (EUR)  | 0           |                               | ≓ Tra                |
|            | Parki                       | ng Statistics                                                                                      | Exit date                                                         | « < 1 >                               | » 100 •                                                                                                                                                               |                          | Parking area 💠<br>Main Garage             | State 💠                                                                             | Amount (EUR)  | 0           |                               | <b>.</b>             |
|            | Parki                       | ng Statistics                                                                                      | Exit date<br>Feb 10, 20                                           | « < 1 →<br>▼                          | >> 100 •                                                                                                                                                              |                          |                                           | Active                                                                              | Amount (EUR)  |             | -<br>                         | 🚔 🏝                  |
|            | Parkii<br>CW<br>7           | Ig Statistics                                                                                      | Exit date<br>Feb 10, 20<br>Jan 26, 20                             | ≪ < 1 ><br>✓                          | NOD                                                                                                                                                                   |                          | Main Garage                               | Active     Active     Active                                                        | Amount (EUR)  | 0           | C Reset                       | Dek                  |
|            | Parkii<br>CW<br>7<br>5      | Ing Statistics<br>Entry date O<br>Feb 8, 2016 1:00 PM,Mon<br>Jan 25, 2016 8:00 AM,Mon              | Exit date<br>Feb 10, 20<br>Jan 26, 20<br>Jan 9, 201               |                                       | >         100         •           Duration         43 h         •         •           32 h         •         •         •                                              |                          | Main Garage<br>Main Garage                | Active     Active     Active     Active     Active                                  | Amount (EUR)  | •           | C Reset                       |                      |
|            | Parkii<br>Cw<br>7<br>5<br>2 | Ig Statistics Entry date  Feb 8, 2016 1:00 PM,Mon Jan 25, 2016 8:00 AM,Wed Jan 6, 2016 8:00 AM,Wed | Exit date<br>Feb 10, 20<br>Jan 26, 20<br>Jan 9, 201<br>Jan 4, 201 |                                       | >         100         •           Duration         43 h         -         -           32 h         -         -         -           80 h         -         -         - |                          | Main Garage<br>Main Garage<br>Main Garage | Active     Active     Active     Active     Active     Active     Active     Active | Amount (EUR)  | 0<br>0<br>0 | C Reset<br>C Reset<br>C Reset | Dela<br>Dela<br>Dela |

Precise interpretation of revenue streams

| Parking area        | Product                            | Count | Duration | Net amount | Tax Amount | Gross Amoun |
|---------------------|------------------------------------|-------|----------|------------|------------|-------------|
| erminal A           | Monthly contract without reduction | 17    |          | 33.61      | 6.39       | 40.0        |
| erminal B           | Monthly contract without reduction | 12    |          | 137.49     | 27.51      | 165.0       |
| /IP                 | Season ticket VIP                  | 3     |          | 126.66     | 25.34      | 152.0       |
| Parking Deck (P3)   | Season Ticket Custom               | 42    |          | 6,650.04   | 909.96     | 7,560.0     |
| Parking Garage (P1) | Monthly contract without reduction | 1     |          | 46.22      | 8.78       | 55.0        |
| Parking Deck (P2)   | Season Ticket Business             | 2     |          | 77.32      | 14.68      | 92.0        |