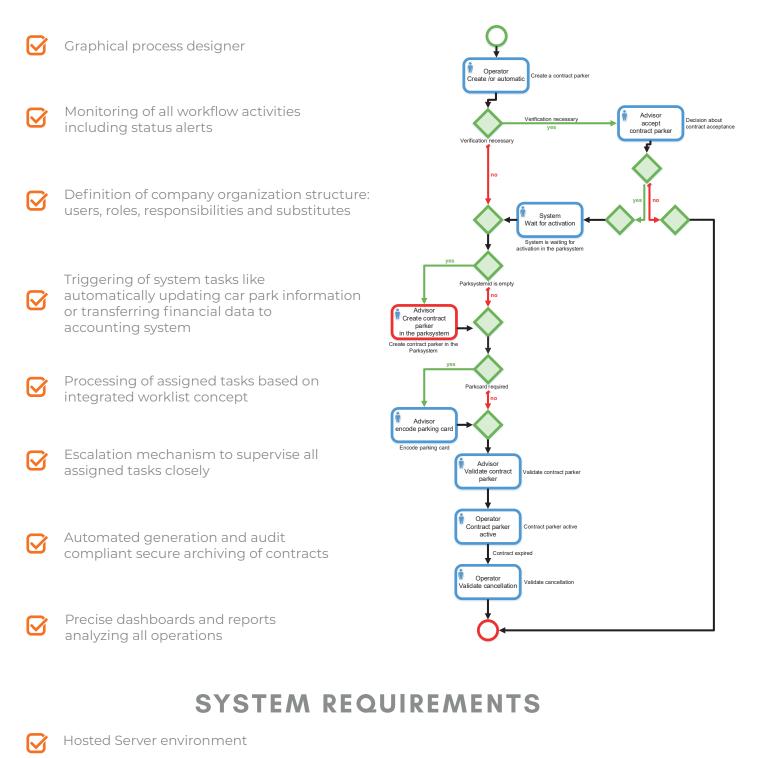

## **WORKFLOW & DOCUMENT MANAGEMENT**

- 🔀 Mail Server
- Interface Car Park Management System (Option)
- Payment gateway for credit card payments, online-banking or alternative payment services (PayPal)
- Interface Financial Accounting System (Option)