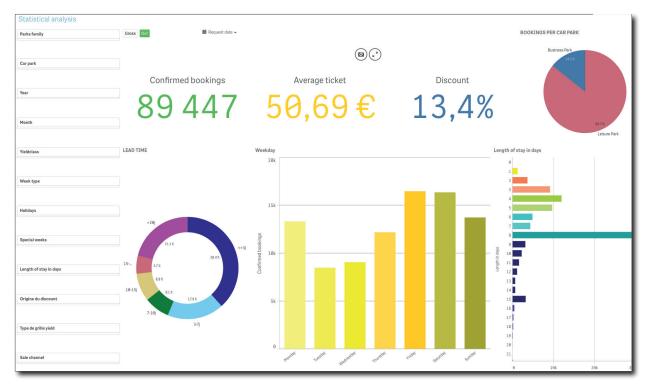

Flexible database - collecting valuable customer profiles and transactions

Target Marketing based on integrated campaign management

Comprehensive reporting with simple dashboards showing all generated figures (top selling products, customer details, revenues, occupancy)