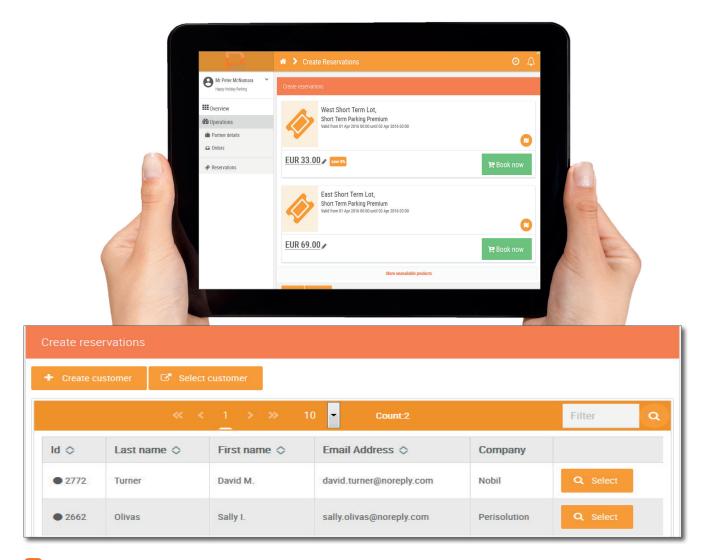

## **CUSTOMER EXPERIENCE**

| Please select your preferred rate: Current choice Apr 1, 2016 2:00 AM - Apr 3, 2016 3:00 AM Main Garage, | QR Code<br>The QR Code for entering and leaving<br>the car park can be found on your<br>confirmation. |       | Mr James L. Hockada<br>Franklin Simon<br>4847 New York Avenue<br>United States<br>TX75074 Plano<br>& 817-942-8015           | у               |
|----------------------------------------------------------------------------------------------------------|-------------------------------------------------------------------------------------------------------|-------|-----------------------------------------------------------------------------------------------------------------------------|-----------------|
| Lot A<br>valid from Apr 1, 2016 2:00 AM<br>until Apr 3, 2016 3:00 AM                                     | Licence Plate Recognition<br>Country                                                                  | Deliv | ery address is different than thi                                                                                           | s address       |
|                                                                                                          | Custom License Plate   License plate                                                                  |       | Description                                                                                                                 | Price (incl. VA |
| UR 49.00 Reconomy LOT B,                                                                                 | K ILOGS 4                                                                                             | 1x    | Parking place reservation, May<br>1, 2016 2:00 AM - May 3, 2016<br>3:00 AM<br>Hyatt Regency O'Hare/ Main<br>Garage -> Lot A | EUR 49.00       |
| Lot B (economy)<br>Valid from Apr 1, 2016 2:00 AM<br>until Apr 3, 2016 3:00 AM                           | er Drive-In-Id for entry, please select the                                                           |       | Net amount:                                                                                                                 | EUR 41.18       |
|                                                                                                          |                                                                                                       |       | VAT 19%:                                                                                                                    | EUR 7.82        |
|                                                                                                          | Miles&More                                                                                            |       | Total amount:                                                                                                               | EUR 49.00       |
| UR 98.00 😤 Book now                                                                                      | Continue 🔶                                                                                            |       | ✓ Binding                                                                                                                   | g booking       |