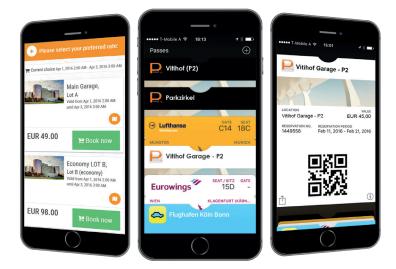

## **CUSTOMER EXPERIENCE**

| Please select your preferred rate: Current choice Apr 1, 2016 2:00 AM - Apr 3, 2016 3:00 AM Main Garage, | QR Code<br>The QR Code for entering and leaving<br>the car park can be found on your<br>confirmation. |       | Mr James L. Hockada<br>Franklin Simon<br>4847 New York Avenue<br>United States<br>TX75074 Plano<br>& 817-942-8015           | у               |
|----------------------------------------------------------------------------------------------------------|-------------------------------------------------------------------------------------------------------|-------|-----------------------------------------------------------------------------------------------------------------------------|-----------------|
| Lot A<br>valid from Apr 1, 2016 2:00 AM<br>until Apr 3, 2016 3:00 AM                                     | Licence Plate Recognition<br>Country                                                                  | Deliv | ery address is different than thi                                                                                           | s address       |
|                                                                                                          | Custom License Plate   License plate                                                                  |       | Description                                                                                                                 | Price (incl. VA |
| UR 49.00 Reconomy LOT B,                                                                                 | K ILOGS 4                                                                                             | 1x    | Parking place reservation, May<br>1, 2016 2:00 AM - May 3, 2016<br>3:00 AM<br>Hyatt Regency O'Hare/ Main<br>Garage -> Lot A | EUR 49.00       |
| Lot B (economy)<br>Valid from Apr 1, 2016 2:00 AM<br>until Apr 3, 2016 3:00 AM                           | er Drive-In-Id for entry, please select the                                                           |       | Net amount:                                                                                                                 | EUR 41.18       |
|                                                                                                          |                                                                                                       |       | VAT 19%:                                                                                                                    | EUR 7.82        |
|                                                                                                          | Miles&More                                                                                            |       | Total amount:                                                                                                               | EUR 49.00       |
| UR 98.00 😤 Book now                                                                                      | Continue 🔶                                                                                            |       | ✓ Binding                                                                                                                   | g booking       |