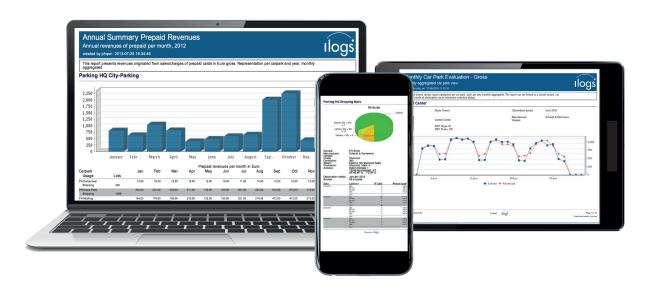

## Always knowing what's going on in your entire parking business

Consolidated reporting of your relevant parking data is a real business advantage. No longer you have to look up and match native application reporting from your CPMS, your back office or service systems to get the whole picture. Thanks to ilogs, ParkingHQ Reporting Server provides you with a web-based reporting portal, which contains relevant reports, analysis and statistics. Now, your parking business data is in a single place, convenient and most of all, comparable over different data sources. For example, see entries from your CPMS, eCommerce revenues and customer support statistics in one report. Furthermore, your different data sources are fully customizable, and so are your reports and analysis. ParkingHQ Reporting Server comprises of 25 of the most important parking reports in its standard version.

# MAIN FEATURES

- More than 25 comprehensive parking business reports
- Login securely from any web-browser and dedicated Reporting-APP
- Integrated data connectivity to CPMS- and Telephony/Intercom systems
- Standard reporting data update scheduler, once a day or even once per hour
- Analyze your data on yearly, monthly, daily or hourly bases
- Multi-tenant Multi-user Multi-language

- Reporting output to standard file formats (PDF, Excel, XML, HTML)
- Distribute reporting output easily via email
- Integrated import of generic reporting data: Excel Sheets, other Interfaces
- Compare your selected car-parks using different filter criteria
- Grant individual rights to have your reporting users access their individual reports or car-park data
- Provide automated reporting to your customers, tenants, leaseholders or building-owners by allowing them access your reporting portal