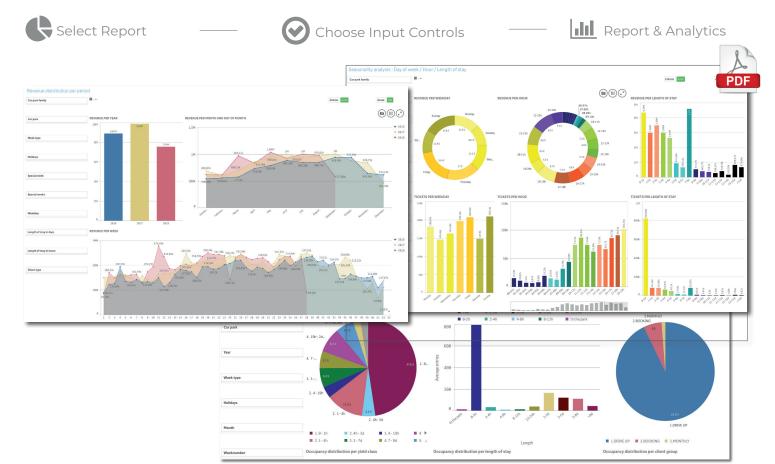

## Always knowing what's going on in your entire parking business

Consolidated reporting of your relevant parking data is a real business advantage. No longer you have to look up and match native application reporting from your CPMS, your back office or service systems to get the whole picture. Thanks to ilogs, ParkingHQ Reporting Server provides you with a web-based reporting portal, which contains relevant reports, analysis and statistics. Now, your parking business data is in a single place, convenient and most of all, comparable over different data sources. For example, see entries from your CPMS, eCommerce revenues and customer support statistics in one report. Furthermore, your different data sources are fully customizable, and so are your reports and analysis. ParkingHQ Reporting Server comprises of 25 of the most important parking reports in its standard version.

- Range of a number of comprehensive parking business reports
- Compare your selected car parks by various input controls
- Export reporting data to any standard file format (PDF, Excel, XML, HTML)
- Distribute reporting output easily via email